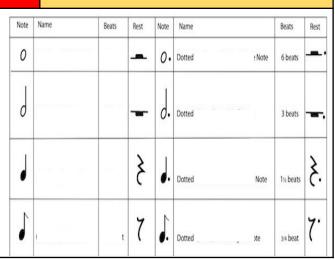

ntence explaining what your musical performance or music composition was about                                                      |  |  |  |
| 2 | Explain what you were trying to communicate to an audience and how you did it                                                                      |  |  |  |
| 3 | Pick out at least two moments that worked really well, using specific examples and say what you did that made them successful                      |  |  |  |
| 4 | Pick out one moment that you could make better. Explain why it needed improving and how you would make it better if you did your performance again |  |  |  |
| 5 | Sum up your evaluation and discuss one thin that you will take forward into your next work                                                         |  |  |  |



Basic Note Values - Recap

Ε





#### **DEVISING**

Frequently called **collective creation** - is a method of theatre-making in which the script or (if it is a predominantly physical work) performance score originates from collaborative, often improvisatory work by a performing ensemble.

Stimulus- A starting point or catalyst for your ideas.



What words do you think of looking at these pictures? What stories do you think of? What characters come to mind?



This term you are challenged with making a group performance that lasts up to 5 minutes and is based on a stimulus that you will be given in a lesson this term.

It MUST be ORIGINAL (cannot involve stories / characters that already exist) and EVERYONE must be involved.

#### Tips for success

Don't try and make a STORY – instead,