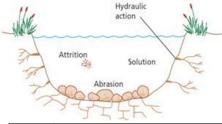

#### A. The hydrological cycle

The hydrological cycle is a closed system. This means that water never leaves, or enters the cycle of water from sea, land and atmosphere. The cycle is important because it shows us how water can enter the drainage basin, and how water can be responsible for increasing or decreasing our risk of flooding. Key words include:

| Evaporation         | the process of water turning from a liquid in to water vapour as it is warmed. |
|---------------------|--------------------------------------------------------------------------------|
| Transpiration       | Transpiration – the loss of water from trees and plants                        |
| Condensation        | water vapour returning to a liquid once cooled.                                |
| Interception        | water being trapped by tree leaves and plant leaves                            |
| Surface run off     | water travelling <b>over</b> the land                                          |
| Infiltration        | water soaking into the soil                                                    |
| Throughflow         | water flowing downhill in the soil                                             |
| Percolation         | water passing vertically through soil and rock                                 |
| Groundwater<br>flow | water flowing vertically through rock.                                         |
| Channel flow        | water flowing in a river channel                                               |
| Channel storage     | water being stored in the river                                                |

#### What are we learning this term

- A. The Hydrological cycle
- B. Drainage basins
- C. Factors influencing the hydrological cycle
- D. Key terms

Some factors will influence the way that water travels to the river – see below. The drainage basin is the area of land drained by a river and it's tributaries. Its boundary is the watershed. The start of a river is called the source, and the end of the river as it enters the sea is the mouth. The main river channel may be joined by smaller rivers called tributaries, and this meeting point is called a confluence.