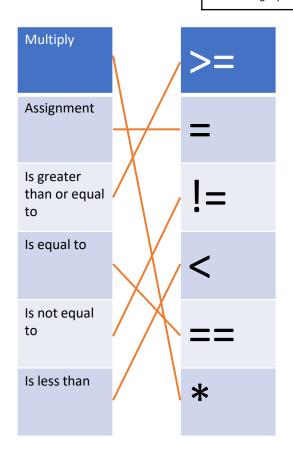

#### Current, resistance and potential difference

- 1. What is current?
- 2. What is the unit for charge?
- 3. What is the unit for current?
- 4. What is the equation linking charge, current and time?
- 5. What is the equation linking current, potential difference and voltage?
- 6. If a component's resistance increases, what happens to current through that component?
- 7. What is the unit for resistance?