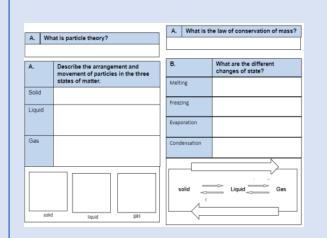

# How do I complete Knowledge Organiser Prep?

| Step 1                                                                                                                                                                                                                                                                                                                                                                                                                                                                                                                                                                                                                                                                                                                                                                                                                                                                                                                                                                                                                                                                                                                                                                                                                                                                                                                                                                                                                                                                                                                                                                                                                                                                                                                                                                                                                                                                                                                                                                                                                                                                                                                         | Step 2                                                                                                                                                                                                                                                                                                                                                                                                                                                                                                                                                                                                                                                                                                                                                                                                                                                                                                                                                                                                                                                                                                                                                                                                                                                                                                                                                                                                                                                                                                                                                                                                                                                                                                                                                                                                                                                                                                                                                                                                                                                                                                                         | Step 3                                                                                                                                                                                                                                                                                                                                                                                                                                         |
|--------------------------------------------------------------------------------------------------------------------------------------------------------------------------------------------------------------------------------------------------------------------------------------------------------------------------------------------------------------------------------------------------------------------------------------------------------------------------------------------------------------------------------------------------------------------------------------------------------------------------------------------------------------------------------------------------------------------------------------------------------------------------------------------------------------------------------------------------------------------------------------------------------------------------------------------------------------------------------------------------------------------------------------------------------------------------------------------------------------------------------------------------------------------------------------------------------------------------------------------------------------------------------------------------------------------------------------------------------------------------------------------------------------------------------------------------------------------------------------------------------------------------------------------------------------------------------------------------------------------------------------------------------------------------------------------------------------------------------------------------------------------------------------------------------------------------------------------------------------------------------------------------------------------------------------------------------------------------------------------------------------------------------------------------------------------------------------------------------------------------------|--------------------------------------------------------------------------------------------------------------------------------------------------------------------------------------------------------------------------------------------------------------------------------------------------------------------------------------------------------------------------------------------------------------------------------------------------------------------------------------------------------------------------------------------------------------------------------------------------------------------------------------------------------------------------------------------------------------------------------------------------------------------------------------------------------------------------------------------------------------------------------------------------------------------------------------------------------------------------------------------------------------------------------------------------------------------------------------------------------------------------------------------------------------------------------------------------------------------------------------------------------------------------------------------------------------------------------------------------------------------------------------------------------------------------------------------------------------------------------------------------------------------------------------------------------------------------------------------------------------------------------------------------------------------------------------------------------------------------------------------------------------------------------------------------------------------------------------------------------------------------------------------------------------------------------------------------------------------------------------------------------------------------------------------------------------------------------------------------------------------------------|------------------------------------------------------------------------------------------------------------------------------------------------------------------------------------------------------------------------------------------------------------------------------------------------------------------------------------------------------------------------------------------------------------------------------------------------|
| Check Epraise and identify what words /definitions/facts you have been asked to learn. Find the Knowledge Organiser you need to use.  Planer    Company   Co | Write today's date and the title from your Knowledge Organiser in your Prep Book.  A What is particle theory? The theory that all matter is made up of paticles.  A Describe the arrangement and move extended to the control of the co | Write out the keywords/definitions/facts from your Knowledge Organiser in FULL.  29th May 2020  Properties of the states of matter  Particle theory = all matter is made of particles  Solid = regular pattern forticles vibrate in fixed position  Liquid = particles are arranged randomly but are still banching each other and mare arranged randomly. Particles are for apart and are arranged randomly. Particles carry a late of energy |
| Step 4                                                                                                                                                                                                                                                                                                                                                                                                                                                                                                                                                                                                                                                                                                                                                                                                                                                                                                                                                                                                                                                                                                                                                                                                                                                                                                                                                                                                                                                                                                                                                                                                                                                                                                                                                                                                                                                                                                                                                                                                                                                                                                                         | Step 5                                                                                                                                                                                                                                                                                                                                                                                                                                                                                                                                                                                                                                                                                                                                                                                                                                                                                                                                                                                                                                                                                                                                                                                                                                                                                                                                                                                                                                                                                                                                                                                                                                                                                                                                                                                                                                                                                                                                                                                                                                                                                                                         | Step 6                                                                                                                                                                                                                                                                                                                                                                                                                                         |
| Read the keywords/definitions/facts out loud to yourself again and again and write the keywords/definitions/facts at least 3 times.  Solid = regular pattern perfectes vibrate in fixed position  Solid = regular pattern particles vibrate in fixed position  Solid = regular pattern particles vibrate in fixed position                                                                                                                                                                                                                                                                                                                                                                                                                                                                                                                                                                                                                                                                                                                                                                                                                                                                                                                                                                                                                                                                                                                                                                                                                                                                                                                                                                                                                                                                                                                                                                                                                                                                                                                                                                                                     | Open your quizzable Knowledge Organiser.  Write the missing words from your quizzable Knowledge organiser in your prep book.  A What is particle the particle the transpersent and states of matter.  A Describe the strangement and states of matter.  B. What is the law of conservation of mass?  A What is particle the organizer in the three states of matter.  Sold Precing Precing Precing Precing Particle to the particle of the particle to the particle of the particle to the particle of the par | Check your answers using your Knowledge Organiser. Repeat Steps 3 to 5 with any questions you got wrong until you are confident.  Particle theory = all metter is made of particles  Solid = regular patter  particles vibrate in fixed position  Liquid = particles fre arranged randomy byt  are still touching each other and  mare ground  Gas = Particles are for particles and are  arranged randomly, Particles carry a law  of energy  |