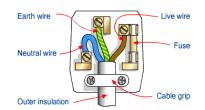

#### DC

A direct pd produces current that flows in one direction **Batteries** supply DC

Electrical appliances are connected using 3 core cable

- Brown live wire, with pd of 230V
- Blue neutral, OV, completes the circuit
- Yellow and green Earth wire, is at 0V unless there is a fault, when it will become live