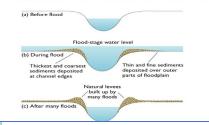

ote that the river starts on high land, and meets the sea on flat land. The features of a river will change from source to mouth. This is due to erosion and transportation of material. Typically larger material is found in the upper course of a river, and the material reduces in size as it makes it way to the mouth. Erosion will change from vertical (downwards) to horizontal











A meander is a bend in a river. Erosion happens on the outside of the bend as the velocity is faster. Deposition happens on the inside of the bend as velocity is slowest. This meander may over time become an oxbow lake as erosion on the outside of the bend exaggerates the bend, and when the river floods, water might take the quickest route - therefore cutting off the bend!

#### Formation of Natural Levees



A waterfall will form when bands of hard and soft rock lie on top of each other.

Over time the hard (more resistant) rock will be eroded, and therefore the soft

The river is 85 miles long, and drains an area of 710 square miles. Its source is in the Pennine hills, and flows in to the North Sea at Middlesbrough.

Upper course: The upper course of the river has impressive waterfalls. The river drops 20m in a single sheet of water - High Force Waterfall (tallest in England). The waterfall has retreated back overtime to form a gorge. There are high vshaped valleys, and interlocking spurs in the upper course of the

river.



#### Middle/lower course:

There are good examples of meanders, levees and floodplains along the River Tees. The natural levees have built up over time as the river fl