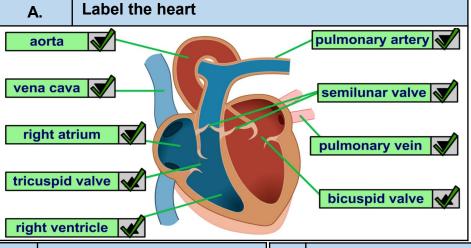

## What we are learning this term:

- A. Circulatory System
- B. Heart Problems
- C. Respiratory System
- D. Transport in Plants

#### 5 Key Words for this term

- 1. Transpiration
- 2. Cardiovascular
- 3. Pulmonary
- 4. Coronary
- 5. Oxygenated