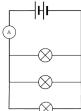

#### **Parallel circuits**

A parallel circuit consists of more than one loop from the battery/cell.

In a parallel circuit:

- The current is shared amongst the branches
- The potential difference is the same across all components
- Resistance in the whole circuit is LESS than that of the smallest resistor