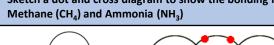

# Sketch a dot and cross diagram to show the bonding in

| C.       | What is Metallic Bonding?                                                                     | Draw a sketch of metallic bonding              |
|----------|-----------------------------------------------------------------------------------------------|------------------------------------------------|
|          | strons are delocalised and free to move through the acture. This gives rise to metallic bonds | Free Electrons from outer shell of metal atoms |
| What doe | s delocalised mean?                                                                           | + + + + +                                      |