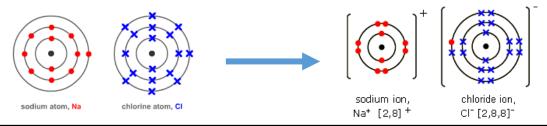

#### 6 Key Words for this term

- Delocalised
- Electrostatic
- Ionic
- Covalent

A giant structure of ions held together by strong electrostatic forces of attractions between oppositely charged ions

#### How can we represent Sodium Chloride?

#### What is ionic bonding?

An electrostatic force of attraction between positively and negatively charged ions

When do you get ionic bonding? When metals react with non-metals

#### What are dot and cross diagram?

A way of showing electron transfers during reactions

#### How is an ionic bond formed in Sodium Chloride? Draw a dot and cross diagram to show this

- Sodium loses an electron to form a filled outer shell. A positive ion is formed
- Chlorine gains this electron to fill its outer shell. A negative ion is formed
- An electrostatic force of attraction is formed between these oppositely charged ions