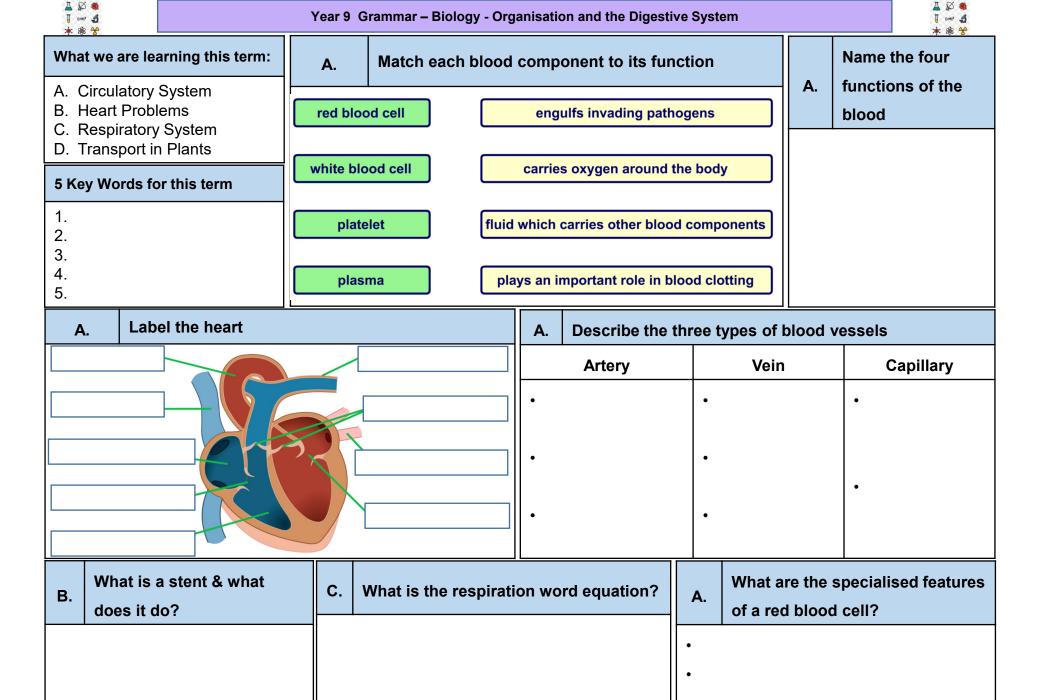

## What we are learning this term:

- A. Circulatory System
- B. Heart Problems
- C. Respiratory System
- D. Transport in Plants

#### 5 Key Words for this term

- 1. Transpiration
- 2. Cardiovascular
- 3. Pulmonary
- 4. Coronary
- 5. Oxygenated

# A. Match each blood component to its function

red blood cell carries oxygen around the body

white blood cell engulfs invading pathogens

platelet plays an important role in blood clotting

plasma fluid which carries other blood components

# A. functions of the blood

- Transport substances.
- Defend against pathogens.
- Control body temperature.
- Maintain pH of fluids.

# A. Describe the three types of blood vessels

| Artery                                                                                                                                        | Vein                                                                                                  | Capillary                                                                                           |
|-----------------------------------------------------------------------------------------------------------------------------------------------|-------------------------------------------------------------------------------------------------------|-----------------------------------------------------------------------------------------------------|
| <ul> <li>Carries blood     away from heart.</li> <li>Has thick and     elastic walls.</li> <li>Carries blood at     high pressure.</li> </ul> | <ul> <li>Has a large lumen.</li> <li>Carries blood towards heart.</li> <li>Contains lumen.</li> </ul> | <ul> <li>Carries blood to<br/>and from cells.</li> <li>Has thin<br/>permeable<br/>walls.</li> </ul> |

# B. What is a stent & what does it do?

A small metal or fabric mesh **tube**. It is inserted into a narrow artery to support the walls and keep it open. C. What is the respiration word equation?

# A. What are the specialised features of a red blood cell?

- Flattened, biconcave disc shape.
- Large amounts of haemoglobin.
- No nucleus or organelles.