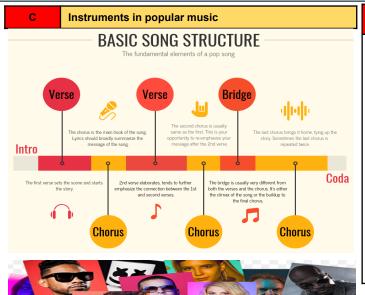

## **Comparative Poetry: Knowledge Organiser**

| Poem Journey                               | Туре |                                                                                                                              |                                    |                                                                                                                                                                                      | Terminology: Key words                                                                                                                       | Analysing Poetry: Steps to Success                                                                                                                                                                                    |  |
|--------------------------------------------|------|------------------------------------------------------------------------------------------------------------------------------|------------------------------------|--------------------------------------------------------------------------------------------------------------------------------------------------------------------------------------|----------------------------------------------------------------------------------------------------------------------------------------------|-----------------------------------------------------------------------------------------------------------------------------------------------------------------------------------------------------------------------|--|
| 'Wherever<br>I Hang'<br>Grace<br>Nichols   | •    | Physical journey<br>from Guyana to<br>England<br>Spiritual reflection<br>of the changes she<br>has made in her<br>viewpoints | <ol> <li>2.</li> <li>3.</li> </ol> | 'I leave me people, me land, me home / For reasons I not too sure'  'And de people pouring from de underground system / Like beans' 'I don't know really where I belaang'            | comparative statement: These statements clearly explain what the poems have in common and how they are different Onomatopoeia – sound words. | Turn to the poem. Read the title. What associations do you make based on the title alone? Consider the definition of words/phrases as well as imagery associate with it. Read the exam question. What                 |  |
| 'Island<br>Man'<br>Grace                   | •    | The conflict of cultures when you travel to live in another country. The journey of                                          | 1.<br>2.<br>3.                     | 'small emerald islandmetallic soar"  'breakingwombingpushing"  'dull north circular roar'                                                                                            | discourse markers: A word or phrase that helps to organise communication personification: a type of metaphor used by                         | do you predict the poem's message will be based on the title alone. Make <u>notes</u> on your exam paper.  Read the poem through twice. On your first reading, track the                                              |  |
| Nichols                                    | •    | waking up accepting him new life.  The journey of                                                                            | 1.                                 | 'Swing low, sweet chariot, Coming for to carry me                                                                                                                                    | writers to make something seem like it is alive with a human personality.                                                                    | story of the poem and annotate<br>structural features that stand<br>out. On the second<br>reading, highlight and label                                                                                                |  |
| 'Swing<br>Low Sweet<br>Chariot'<br>Wallace | •    | slaves to freedom The journey of Christians to heaven                                                                        | 2.                                 | home' 'Tell all my friends I'm coming too, Coming for to carry me home.' 'But still my soul feels heavenly bound'                                                                    | stanza: a verse in a poem ii                                                                                                                 | language devices that you notice. Make notes on immediate imagery/connotation s that stand out to you.                                                                                                                |  |
| 'Still I Rise'<br>Maya<br>Angelou          | •    | Journey towards empowerment in the face of adversity.                                                                        | 1.<br>2.<br>3.                     | 'still, like dust, I'll rise' 'You may shoot me with your words/you may cut me with your eyes' 'I'm a black ocean, leaping and wide'                                                 | the stanzas in the poem are the same length. Irregular stanzas are when the stanzas are different lengths.  Repetition: deliberately         | Look back at your prediction based on the title? Was it accurate? If so, use it to form your first point. Add 2 more points to a bullet point plan.  Colour code and link to evidence you'd highlighted. Aim for both |  |
| 'Home'<br>Warsan<br>Shire                  | •    | The emotional and physical journey of a refugee who is forced to flee their home.                                            | 1.<br>2.<br>3.                     | 'nobody leaves home unless home is the mouth of a shark' 'nights in the stomach of a truck' 'dirty looks in the street / softer than a limb torn off'                                | repeating the same word or phrase. Enjambment: when poetry carries on over more than one line or stanza with no                              | structural and language features. Write your introduction. Start with the title and what it means, before referencing two other ideas that you will explore.                                                          |  |
| 'The Road<br>Not Taken'<br>Robert<br>Frost | •    | Reflecting on the<br>journey taken<br>between two roads<br>The journey as a<br>metaphor for a<br>decision                    | 1.<br>2.<br>3.                     | 'I took the one less travelled by, / And that has made all the difference' 'And both that morning equally lay' 'I shall be telling this with a sigh / Somewhere ages and ages hence' | punctuation. Caesura: when punctuation is used for deliberate effect. Sibilance: the repetitive use of soft consonant sounds (s/f/z/f)       | Write up your answers in analytical paragraphs. Your first line is the topic of the paragraph and comes from your bulletpointed ideas that were referenced in your introduction.                                      |  |

## **Comparative Poetry: Knowledge Organiser**

|                        |              | Comparative Poetry: Knowledge Orgo                                                                                    | <u>iniser</u>          |                            |
|------------------------|--------------|-----------------------------------------------------------------------------------------------------------------------|------------------------|----------------------------|
| Poem                   | Journey Type |                                                                                                                       | Terminology: Key words | Analysing Poetry: Steps to |
|                        |              | 1. 'I leave me people, me land, me home / For reasons not too sure'                                                   | comparative statement: |                            |
| 'Wherever<br>I Hang'   |              | 'And de people pouring from de underground system     / Like                                                          | ١                      | 1.                         |
| Grace<br>Nichols       |              | 3. 'I don't know really where I belaang'                                                                              | Onomatopoeia –         |                            |
|                        |              |                                                                                                                       | discourse markers:     | 2.                         |
|                        |              | 1. 'small island soar"         2. 'breakingpushing"                                                                   |                        |                            |
| 'Island<br>Man'        |              | 3. 'dull north circular'                                                                                              |                        | 3.                         |
| Grace<br>Nichols       |              |                                                                                                                       | personification:       |                            |
| 'Swing                 |              | 'Swing low, sweet chariot, Coming for to carry me                                                                     | _                      | 4.                         |
| Low Sweet<br>Chariot'  |              | home'  2. 'Tell all my friends I'm coming too, Coming for to carry me home.'                                          | stanza:                |                            |
| Wallace<br>Willis      |              | 3. 'But still my soul feelbound'                                                                                      | Regular stanza:        |                            |
| 'Still I Rise'<br>Maya |              | 'still, like, I'll rise'     'You may me with your words/you may me with your eyes'                                   |                        | 5.                         |
| Angelou                |              | 3. 'I'm a black, leaping and wide'                                                                                    | Repetition:            | 6.                         |
| 'Home'                 |              | 1. 'nobody leaves home unless home is the                                                                             | Enjambment:            |                            |
| Warsan<br>Shire        |              | <ul><li>2. 'nights in the of a truck'</li><li>3. 'dirty looks in the street / than a limb torn off'</li></ul>         | Enjamomen.             |                            |
| 'The Road              |              | 1. 'I took the one less by, / And that has made all the difference'  2. 'And both that marriag equally '              | Caesura:               |                            |
| Not Taken'<br>Robert   |              | <ul><li>2. 'And both that morning equally'</li><li>3. 'I shall be telling this with a sigh / Somewhere ages</li></ul> |                        |                            |
| Frost                  |              | and ages hence'                                                                                                       | Sibilance:             |                            |
|                        |              |                                                                                                                       |                        | J                          |