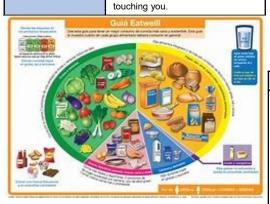

| A | Ø                 | * |
|---|-------------------|---|
| I | E-MC <sup>2</sup> | 5 |
| * | 200               | * |

| What we are learning this term:                 | nat we are learning this term:  A. What is the |           | he function of each tissue?                                  |  |  |
|-------------------------------------------------|------------------------------------------------|-----------|--------------------------------------------------------------|--|--|
| A. Tissues                                      | Epithelial tissue                              |           | Forms a protective covering for different parts of the body. |  |  |
| B. Digestive organs     C. Biological molecules | Glandul                                        | ar tissue | Secretes important substances, such as hormones.             |  |  |
| D. Enzymes                                      | Muscula                                        | ar tissue | Contracts to control movement.                               |  |  |

| В.       | What is the function of each part of the digestive system? |                                                                   |  |  |
|----------|------------------------------------------------------------|-------------------------------------------------------------------|--|--|
|          | Liver                                                      | Where bile is made.                                               |  |  |
| Mouth    |                                                            | Where food is chewed and mixed with saliva, from salivary glands. |  |  |
| Oes      | sophagus                                                   | Connects the mouth and stomach.                                   |  |  |
| iı       | Large<br>ntestine                                          | Water is absorbed from undigested food, to form faeces.           |  |  |
| Ga       | ll bladder                                                 | Where bile is stored.                                             |  |  |
| iı       | Small<br>ntestine                                          | Where soluble food is absorbed.                                   |  |  |
| Pancreas |                                                            | Where neutralising substances and enzymes are produced.           |  |  |
| Stomach  |                                                            | Churns food and produces hydrochloric acid.                       |  |  |

# C. Describe and draw the structure of carbohydrates?

Carbohydrates are made of chains of simple sugars.

## B. How are the small intestines adapted?

The walls of the small intestine are covered with **villi**, which increased absorption due to:

- · Large surface area.
- Thin membrane.
- Good blood supply.

## C. Where is starch stored in plant cell?

As starch grains in **plastids**, including chloroplasts and amyloplasts.

## C. Describe the test for sugars

- Add Benedict's solution, to the food solution, and gently heat.
- If a reducing solution (e.g: glucose) is present, the solution will turn green, orange or red, depending upon the concentration.

#### C. Describe the test for starch

- · Add iodine.
- If starch is present, colour will change to **blue/black**.

## Year 9 Grammar – Biology - Organisation and the Digestive System

| What we are le                                                | earning this term:                                          | A. What is the function of each tissue? |            | issue? |                                  |       |                                 |
|---------------------------------------------------------------|-------------------------------------------------------------|-----------------------------------------|------------|--------|----------------------------------|-------|---------------------------------|
| _                                                             | . Digestive organs . Biological molecules  Glandular tissue |                                         |            |        |                                  |       |                                 |
| B. What is the function of each part of the digestive system? |                                                             |                                         | В.         | How ar | re the small intestines adapted? |       |                                 |
| Liver                                                         |                                                             |                                         |            |        |                                  |       |                                 |
| Mouth                                                         |                                                             |                                         |            |        |                                  |       |                                 |
| Oesophagus                                                    |                                                             |                                         |            |        |                                  |       |                                 |
| Large<br>intestine                                            |                                                             |                                         |            |        | C.                               | Where | is starch stored in plant cell? |
| Gall bladder                                                  |                                                             |                                         |            |        |                                  |       |                                 |
| Small intestine                                               |                                                             |                                         |            |        |                                  |       |                                 |
| Pancreas                                                      |                                                             |                                         |            |        | C.                               | Desc  | cribe the test for sugars       |
| Stomach                                                       |                                                             |                                         |            |        |                                  |       |                                 |
|                                                               | e and draw the struct                                       | ure of carl                             | bohydrates | 3?     |                                  |       |                                 |
|                                                               |                                                             |                                         |            |        |                                  | C.    | Describe the test for starch    |
|                                                               |                                                             |                                         |            |        |                                  |       |                                 |

# C. Describe and draw the structure of proteins?

Proteins are made of chains of amino acids.

# C. What are the functions of proteins?

- 1. Structural
- 2. Catalytic
- 3. Signalling
- 4. Immunological

# C. Describe the test for proteins?

- Add Biuret's solution and mix gently into the food solution.
- If protein is present, the solution will turn pink/purple.

# D. Describe the function of enzymes

To **catalyse** reactions and lower the **activation energy**.

# D. What factors affect enzyme reaction rate?

- 1. Temperature
- 2. pH
- 3. Enzyme concentration
- 4. Substrate concentration
- 5. Surface area
- 6. Pressure

# C. Describe and draw the structure of triglycerides?

Triglycerides are made of glycerol and fatty acids.

# C. Describe the test for lipids?

- Add Sudan III stain to the food solution.
- If a lipid is present, red-stained oil layer will separate and float to the surface.

# D. What happens when an enzyme is denatured?

The enzyme **active site** no longer fits the substrate/reactant, so the reaction is not catalysed.

| C.                | Describe the enzyme          |                                             |  |  |  |
|-------------------|------------------------------|---------------------------------------------|--|--|--|
| Protein           | Broken down by <b>pepsin</b> | Into <b>amino acids</b>                     |  |  |  |
| Starch            | Broken down by amylase       | Into <b>maltose</b>                         |  |  |  |
| Triglyceride<br>s | Broken down by <b>lipase</b> | Into <b>glycerol</b> and <b>fatty acids</b> |  |  |  |

# D. Draw the lock and key model

Breaks down triglycerides