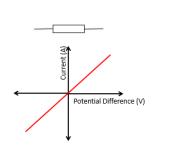

## Current, potential difference and resistance for different components

A fixed (ohmic) resistor

proportional to potential

has fixed resistance

Resistance remains

constant (at constant

current is directly

difference

#### Current, potential difference and resistance for different components

1. What readings would you need to take from a circuit to calculate resistance?

2. Describe the relationship shown

3. Why is there no current on one side of the graph?