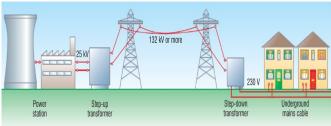

#### **The National Grid**

The National Grid is a system of cables and transformers connecting power stations to homes and businesses

The National Grid uses very high pd and low current.

High current causes heating in the wires and would result in large energy losses.

Step up transformers increase the pd from the power station (to around 400000V) so that low current can be used to transmit power.

This means the wires don't get hot, so less energy is lost.

Near homes and businesses, step down transformers reduce the pd to 230V for safety.