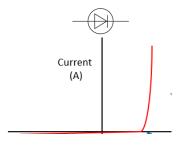

temp)

A diode very high resistance in one

Current

direction.
Only when the potential difference is positive does current flow

A filament bulb contains a thin wire that glows as current flows.

As the pd increases, the current

#### Current, potential difference and resistance for different components

1. What readings would you need to take from a circuit to calculate resistance?

2. Describe the relationship shown

3. Why is there no current on one side of the graph?

- 4. What happens to current when the pd rises at first?
- 5. What happens to the current as the pd gets higher?
- 6. Why does the resistance increase at higher pd?