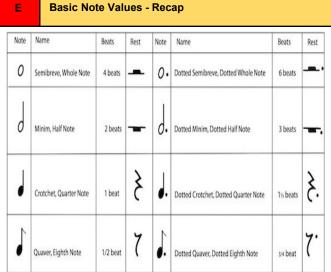

----------------------|
| 1 | Write a full sentence explaining what your musical performance or music composition was about                                                      |
| 2 | Explain what you were trying to communicate to an audience and how you did it                                                                      |
| 3 | Pick out at least two moments that worked really well, using specific examples and say what you did that made them successful                      |
| 4 | Pick out one moment that you could make better. Explain why it needed improving and how you would make it better if you did your performance again |
| 5 | Sum up your evaluation and discuss one thin that you will take forward into your next work                                                         |





| M        | Α                    | D                                       | Т                                             | S                           | Н                      | l l                        | R                | Т         |
|----------|----------------------|-----------------------------------------|-----------------------------------------------|-----------------------------|------------------------|----------------------------|------------------|-----------|
| Melody   | Articulation         | Dynamics                                | Texture                                       | Structure                   | Harmony/Tonality       | Instruments                | Rhythm           | Tempo     |
| The tune | How notes are played | Loud/quiet and any other volume chang