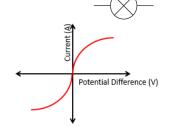

#### LDR

A light dependent resistor has varying resistance.

As the light intensity increases, the resistance decreases

LDRs can be used to switch on lights at

night time.

In this circuit, when it is day time, the resistance in the LDR is low, so all current flows through the LDR.

As light levels fall, resistance increases, until eventually there is less resistance in the bulb than the LDR, so current flows through the bulb – switching it on.