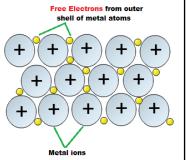

# Sketch a dot and cross diagram to show the bonding in

| C.       | What is Metallic Bonding?                                                                     | Draw a sketch of metallic bonding              |
|----------|-----------------------------------------------------------------------------------------------|------------------------------------------------|
|          | strons are delocalised and free to move through the acture. This gives rise to metallic bonds | Free Electrons from outer shell of metal atoms |
| What doe | s delocalised mean?                                                                           | + + + + +                                      |

| When do you get Metallic bonding? |  |
|-----------------------------------|--|
|                                   |  |

Where electrons are shared between 2 or more atoms

Metallic elements and alloys