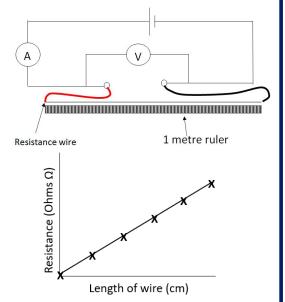

#### Hypothesis 'the length of the wire affects resistance'

Independent variable – length of wire Dependent variable – resistance Control variables – type of wire, temperature of the wire, diameter of the wire

- 1. Set up the circuit as shown, with an ammeter in the circuit and a voltmeter connected across the wire
- 2. Use crocodile clips to change the length of the wire in the circuit
- 3. Make the wire 10cm long and read the current and pd. Switch off the current between readings or the wire will got hot, increasing the resistance.
- 4. Repeat for 20, 30, 40, 50 cm. (5 minimum)
- 5. Calculate resistance using Ohms Law R = V/I

Plot length of wire (IV) against resistance (DV)

The relationship is directly proportional