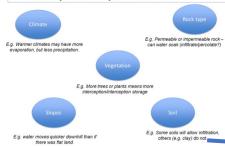

#### A. The hydrological cycle

The hydrological cycle is a closed system. This means that water never leaves, or enters the cycle of water from sea, land and atmosphere. The cycle is important because it shows us how water can enter the drainage basin, and how water can be responsible for increasing or decreasing our risk of flooding. Key words include:

| Evaporation         | the process of water turning from a liquid in to water vapour as it is warmed. |
|---------------------|--------------------------------------------------------------------------------|
| Transpiration       | Transpiration – the loss of water from trees and plants                        |
| Condensation        | water vapour returning to a liquid once cooled.                                |
| Interception        | water being trapped by tree leaves and plant leaves                            |
| Surface run off     | water travelling <b>over</b> the land                                          |
| Infiltration        | water soaking into the soil                                                    |
| Throughflow         | water flowing downhill in the soil                                             |
| Percolation         | water passing vertically through soil and rock                                 |
| Groundwater<br>flow | water flowing vertically through rock.                                         |
| Channel flow        | water flowing in a river channel                                               |
| Channel storage     | water being stored in the river                                                |

#### What are we learning this term

- A. The Hydrological cycle
- B. Drainage basins
- C. Factors influencing the hydrological cycle
- D. Key terms

Some factors will influence the way that water travels to the river – see below. The drainage basin is the area of land drained by a river and it's tributaries. Its boundary is the watershed. The start of a river is called the source, and the end of the river as it enters the sea is the mouth. The main river channel may be joined by smaller rivers called tributaries, and this meeting point is called a confluence.