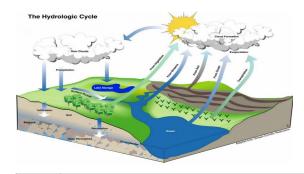

#### A. The hydrological cycle

The hydrological cycle is a closed system. This means that water never leaves, or enters the cycle of water from sea, land and atmosphere. The cycle is important because it shows us how water can enter the drainage basin, and how water can be responsible for increasing or decreasing our risk of flooding. Key words include:

| Evaporation         | the process of water turning from a liquid in to water vapour as it is warmed. |
|---------------------|--------------------------------------------------------------------------------|
| Transpiration       | Transpiration – the loss of water from trees and plants                        |
| Condensation        | water vapour returning to a liquid once cooled.                                |
| Interception        | water being trapped by tree leaves and plant leaves                            |
| Surface run off     | water travelling <b>over</b> the land                                          |
| Infiltration        | water soaking into the soil                                                    |
| Throughflow         | water flowing downhill in the soil                                             |
| Percolation         | water passing vertically through soil and rock                                 |
| Groundwater<br>flow | water flowing vertically through rock.                                         |
| Channel flow        | water flowing in a river channel                                               |
| Channel storage     | water being stored in the river                                                |