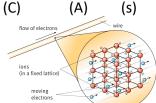

#### Current, resistance and potential difference

Electrical current is the flow of electrical charge.

Current is measured in amps (A), charge is measured in Coulombs (C).

The size of the current depends on the rate of the flow of charge – ie how many coulombs of

charge per second.

Q = It

Charge = Current x time

**Ohms Law** 

The current through a component depends on the potential difference and the resistance of the component.

If a component has high resistance, the current will be smaller for a given potential difference

potential difference = current x resistance V = IR

pd is measured in volts (V), resistance in Ohms ( $\Omega$ )

#### Hypothesis 'the length of the wire affects resistance'

Independent variable – length of wire Dependent variable – resistance Control variables – type of wire, temperature of the wire, diameter of the wire

- 1. Set up the circuit as shown, with an ammeter in the circuit and a voltmeter connected across the wire
- 2. Use crocodile clips to change the length of the wire in the circuit
- 3. Make the wire 10cm long and read the current and pd. Switch off the current between readings or the wire will got hot, increasing the resistance.
- 4. Repeat for 20, 30, 40, 50 cm. (5 minimum)
- 5. Calculate resistance using Ohms Law R = V/I

Plot length of wire (IV) against resistance (DV)

The relationship is directly proportional