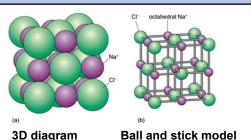

#### 6 Key Words for this term

- Delocalised
- Electrostatic
- Ionic
- Covalent

A giant structure of ions held together by strong electrostatic forces of attractions between oppositely charged ions

#### How can we represent Sodium Chloride?

#### What is ionic bonding?

An electrostatic force of attraction between positively and negatively charged ions

When do you get ionic bonding? When metals react with non-metals