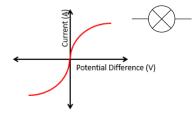

## Current, potential difference and resistance for different components

A fixed (ohmic) resistor

proportional to potential

has fixed resistance

Resistance remains

constant (at constant

current is directly

difference

temp)

A diode very high resistance in one

Current

direction.
Only when the potential difference is positive does current flow

A filament bulb contains a thin wire that glows as current flows.

As the pd increases, the current

initially increases. However, at higher pd, the wire gets hot

The ions in the wire move faster and collide with the moving charges
Resistance increases, so current stops increasing