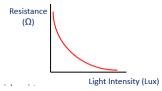

#### LDR

A light dependent resistor has varying resistance.

As the light intensity increases, the resistance decreases

LDRs can be used to switch on lights at

night time.

In this circuit, when it is day time, the resistance in the LDR is low, so all current flows through the LDR.

#### **Thermistor**

As the temperature increases, the resistance in a thermistor decreases.