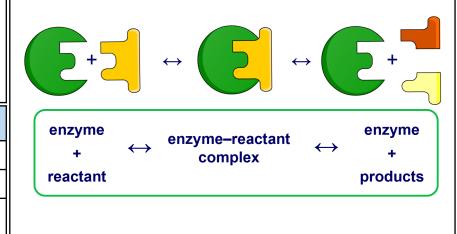

# D. Describe the function of enzymes

To **catalyse** reactions and lower the **activation energy**.

# D. What happens when an enzyme is denatured?

The enzyme **active site** no longer fits the substrate/reactant, so the reaction is not catalysed.

| C.                | Describe the enzyme          |                                             |  |  |  |
|-------------------|------------------------------|---------------------------------------------|--|--|--|
| Protein           | Broken down by <b>pepsin</b> | Into <b>amino acids</b>                     |  |  |  |
| Starch            | Broken down by amylase       | Into <b>maltose</b>                         |  |  |  |
| Triglyceride<br>s | Broken down by <b>lipase</b> | Into <b>glycerol</b> and <b>fatty acids</b> |  |  |  |

# D. Draw the lock and key model

Breaks down triglycerides