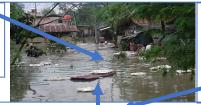

#### Geography Knowledge Organiser: Year 9 Term 5 Rivers

#### A. The hydrological cycle

The hydrological cycle is a closed system. This means that water never leaves, or enters the cycle of water from sea, land and atmosphere. The cycle is important because it shows us how water can enter the drainage basin, and how water can be responsible for increasing or decreasing our risk of flooding. Key words include:

#### What are we learning this term

- A. The Hydrological cycle
- B. Drainage basins
- C. Factors influencing the hydrological cycle
- D. Key terms

Some factors will influence the way that water travels to the river – see below. The drainage basin is the area of land drained by a river and it's tributaries. Its boundary is the watershed. The start of a river is called the source, and the end of the river as it enters the sea is the mouth. The main river channel may be joined by smaller rivers called tributaries, and this meeting point is called a confluence.