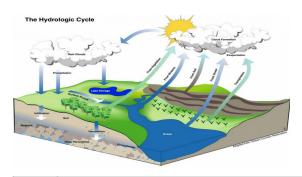

#### A. The hydrological cycle

The hydrological cycle is a closed system. This means that water never leaves, or enters the cycle of water from sea, land and atmosphere. The cycle is important because it shows us how water can enter the drainage basin, and how water can be responsible for increasing or decreasing our risk of flooding. Key words include:

| Evaporation         | the process of water turning from a liquid in to water vapour as it is warmed. |
|---------------------|--------------------------------------------------------------------------------|
| Transpiration       | Transpiration – the loss of water from trees and plants                        |
| Condensation        | water vapour returning to a liquid once cooled.                                |
| Interception        | water being trapped by tree leaves and plant leaves                            |
| Surface run off     | water travelling <b>over</b> the land                                          |
| Infiltration        | water soaking into the soil                                                    |
| Throughflow         | water flowing downhill in the soil                                             |
| Percolation         | water passing vertically through soil and rock                                 |
| Groundwater<br>flow | water flowing vertically through rock.                                         |
| Channel flow        | water flowing in a river channel                                               |
| Channel storage     | water being stored in the river                                                |