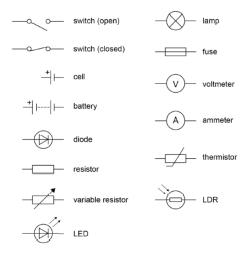

#### **Components**

- A diode only allows current to flow one way in a circuit
- A resistor is a component that provides a fixed resistance in the circuit – e.g a 5 Ω resistor
- A **variable resistor** is a component whose resistance can be changed (e.g a dimmer switch)
- A **thermistor** is a resistor whose resistance changes with temperature the higher the temperature the lower the resistance
- An LDR (light dependent resistor) has resistance that changes
- An LED (light emitting diode) is a light that only allows the flow of current one way

#### **Components**

| Symbol | Name      |
|--------|-----------|
|        | Cell      |
| - 1    |           |
|        | fuse      |
| —(A)—  |           |
|        | Voltmeter |

- 1. Complete the table opposite
- 2. Which component has a resistance that decreases as light intensity increases?
- 3. Which component only allows current to flow one way?
- 4. What is a fixed resistor?