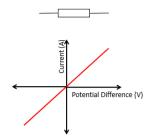

## Current, potential difference and resistance for different components

A fixed (ohmic) resistor

proportional to potential

has fixed resistance

Resistance remains

constant (at constant

current is directly

difference