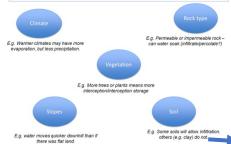

#### What are we learning this term

- A. The Hydrological cycle
- B. Drainage basins
- C. Factors influencing the hydrological cycle
- D. Key terms

Some factors will influence the way that water travels to the river – see below. The drainage basin is the area of land drained by a river and it's tributaries. Its boundary is the watershed. The start of a river is called the source, and the end of the river as it enters the sea is the mouth. The main river channel may be joined by smaller rivers called tributaries, and this meeting point is called a confluence.