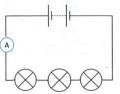

#### Series circuits:

A series circuit is one single loop

In a series circuit:

- the current is the same at all points in the circuit.
- potential difference is shared between components (equally if components are identical resistance)
- total resistance = sum of all resistors