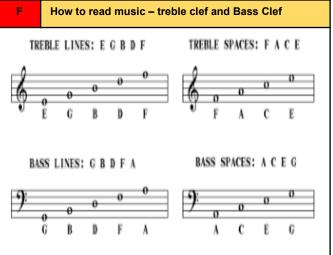

# 100% book - Year 9 Grammar

Aim to memorise 100% of the knowledge on these Knowledge Organisers