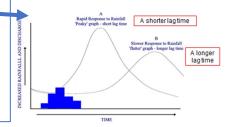

e risk of flooding, but also can help us to understand how water has made it's way the river...

#### **Transportation.**

- Transportation happens in one of four ways:
- As solution: dissolved minerals carried in the water.



 Suspension: Small particles of rock and soil are carried along – they make the water look cloudy or muddy.



As **saltation**: sand grains and small stones just bounce along.



 As traction: Larger stones and rocks get rolled along.



The **lag time** of a hydrograph is the time between the peak rainfall and the peak discharge. If this is long (e.g. b) then it means water will have infiltrated rather than moved through surface run off, as surface run off would cause water to enter the river quickly, and so our hydrograph would have a shorter lag time (e.g. a).



#### Geography Knowledge Organiser: Year 9 Term 5 Rivers - quizzable

The drainage basin is the





#### A. The hydrological cycle

The hydrological cycle is a closed system. This means that water never leaves, or enters the cycle of water from sea, land and atmosphere. The cycle is important because it shows us how water can enter the drainage basin, and how water can be responsible for increasing or decreasing our risk of flooding. Key words include:

| Evaporation         |  |
|---------------------|--|
| Transpiration       |  |
| Condensation        |  |
| Interception        |  |
| Surface run off     |  |
| Infiltration        |  |
| Throughflow         |  |
| Percolation         |  |
| Groundwater<br>flow |  |
| Channel flow        |  |
| Channel storage     |  |

#### What are