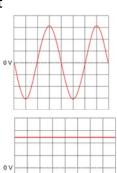

#### Domestic use of electricity

There are two types of electrical supply – direct (DC) and alternating current (AC)

#### AC

The pd changes direction and magnitude, giving alternating current

The number of times the change of direction happens per second is the frequency.

UK mains is AC - **230V** Frequency of **50 Hz** 

#### DC

A direct pd produces current that flows in one direction **Batteries** supply DC

Electrical appliances are connected using 3 core cable

- Brown live wire, with pd of 230V
- Blue neutral, OV, completes the circuit
- Yellow and green Earth wire, is at 0V unless there is a fault, when it will become live